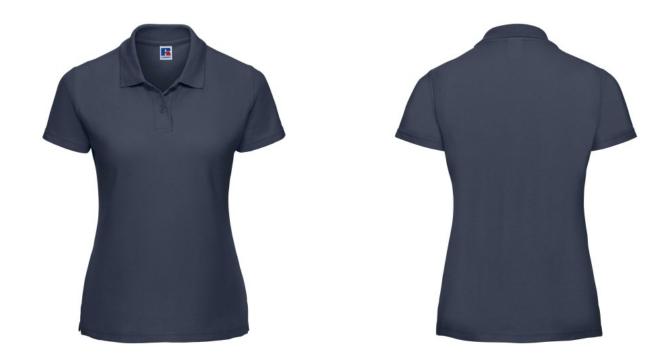

## RUSSELL FEMALE CLASSIC POLYCOTTON POLO

## **Specification**

RUSSELL women's CLASSIC POLYCOTTON POLO made from a single double yarn from which it produces fine and strong pike material. Classic stitching on the side, collar and shoulder reinforcements, double stitch along the shoulders, bottom and around the armpits, additional stitching around the ruffles, two buttons colored T-shirt, spare button Polo dark texte 2XL